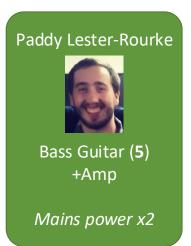

## **AUDIENCE THIS SIDE**

| 1 | Kick                     | AKG D112 (or similar)       | llias |
|---|--------------------------|-----------------------------|-------|
| 2 | Snare                    | SM57 (or similar)           | llias |
| 3 | Overhead L               | Condenser (C414 or similar) | llias |
| 4 | Overhead R               | Condenser (C414 or similar) | llias |
| 5 | Bass                     | XLR (own DI)                | Paddy |
| 6 | Electric Guitar (Rhythm) | SM57 (or similar)           | Matt  |
| 7 | Electric Guitar (Lead)   | SM57 (or similar)           | Sal   |
| 8 | Vox (talking only)       | SM58                        | Sal   |
| 9 | Soprano Sax              | XLR 48V (own mic)           | Ben   |