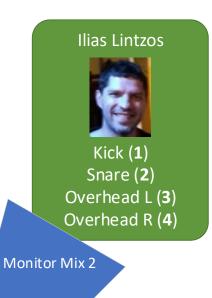

## **AUDIENCE THIS SIDE**

| 1 | Kick                     | AKG D112 (or similar)       | llias |
|---|--------------------------|-----------------------------|-------|
| 2 | Snare                    | SM57 (or similar)           | llias |
| 3 | Overhead L               | Condenser (C414 or similar) | llias |
| 4 | Overhead R               | Condenser (C414 or similar) | llias |
| 5 | Bass                     | XLR (own DI)                | Paddy |
| 6 | Electric Guitar (Rhythm) | SM57 (or similar)           | Matt  |
| 7 | Electric Guitar (Lead)   | SM57 (or similar)           | Sal   |
| 8 | Vox (talking only)       | SM58                        | Sal   |
| 9 | Soprano Sax              | XLR 48V (own mic)           | Ben   |