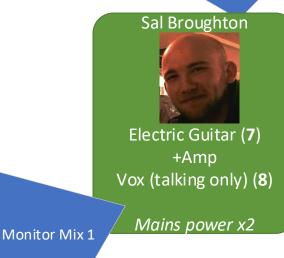

## **AUDIENCE THIS SIDE**

| 1 | Kick                     | AKG D112 (or similar)       | llias |
|---|--------------------------|-----------------------------|-------|
| 2 | Snare                    | SM57 (or similar)           | llias |
| 3 | Overhead L               | Condenser (C414 or similar) | llias |
| 4 | Overhead R               | Condenser (C414 or similar) | llias |
| 5 | Bass                     | XLR (own DI)                | Paddy |
| 6 | Electric Guitar (Rhythm) | SM57 (or similar)           | Matt  |
| 7 | Electric Guitar (Lead)   | SM57 (or similar)           | Sal   |
| 8 | Vox (talking only)       | SM58                        | Sal   |
| 9 | Soprano Sax              | XLR 48V (own mic)           | Ben   |

If there are any issues with providing the above, if you provide backline you would prefer us to use, or if you have any other questions, please contact Sal Broughton at <a href="mailto:sal.b@live.com">sal.b@live.com</a>.